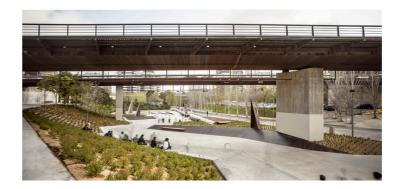

Network of urban sports parks in Barcelona

The Mar Bella Urban Sports Park (Poble Nou), is conceived as a multipurpose park. The intention is to create an artificial topography, a collection of dunes and pathways integrating with the existing ground conditions of Poble Nou Park. The project then adapts to the terrain and exploits the grade to facilitate skating from the city to the sea. Benches and bleachers are arranged on either side to reinforce the idea of the site as a meeting point and rest area not only for users, but also for passers by making their way towards the

park or going to the beach.

allowed to encroach inwards.

skatepark and the park.

scob

The Mar Bella (MB)

Nou Barris (NB)