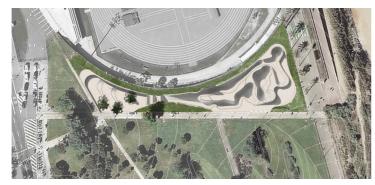

Network of urban sports parks in Barcelona

The Mar Bella Urban Sports Park (Poble Nou), is conceived as a multipurpose park. The intention is to create an artificial topography, a collection of dunes and pathways integrating with the existing ground conditions of Poble Nou Park. The project then adapts to the terrain and exploits the grade to facilitate skating from the city to the sea. Benches and bleachers are arranged on either side to reinforce the idea of the site as a meeting point and rest area not only for users, but also for passers by making their way towards the

park or going to the beach.

allowed to encroach inwards.

skatepark and the park.

scob

The Mar Bella (MB)

Nou Barris (NB)