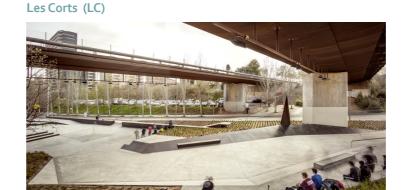

The Les Corts Urban Sports Park (Les Corts), has been designed as a straightforward skate-plaza. The initial programme required a reproduction of various existing elements used for skate boarding around the city of Barcelona, known to all users, places like: the MACBA plaza, the platforms of Paralel or the raised curbtables of the Plaça dels Països Catalans. The project takes advantage of the limits of the site's ground conditions using the level changes and the banked retaining walls to accommodate the skate surfaces which are all connected to one another and employ a common language. The routes through the park are respected and the existing vegetation is