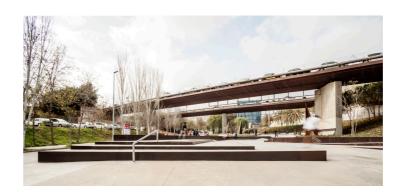

The Les Corts Urban Sports Park (Les Corts), has been designed as a straightforward skate-plaza. The initial programme required a reproduction of various existing elements used for skate boarding around the city of Barcelona, known to all users, places like: the MACBA plaza, the platforms of Paralel or the raised curbtables of the Plaça dels Països Catalans. The project takes advantage of the limits of the site's ground conditions using the level changes and the banked retaining walls to accommodate the skate surfaces which are all connected to one another and employ a common language. The routes through the park are respected and the existing vegetation is