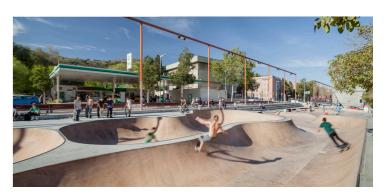

Network of urban sports parks in Barcelona

The Mar Bella Urban Sports Park (Poble Nou), is conceived as a multipurpose park. The intention is to create an artificial topography, a collection of dunes and pathways integrating with the existing ground conditions of Poble Nou Park. The project then adapts to the terrain and exploits the grade to facilitate skating from the city to the sea. Benches and bleachers are arranged on either side to reinforce the idea of the site as a meeting point and rest area not only for users, but also for passers by making their way towards the

park or going to the beach.

allowed to encroach inwards.

skatepark and the park.

scob

The Mar Bella (MB)

Nou Barris (NB)