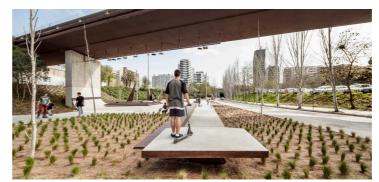

Network of urban sports parks in Barcelona

The Mar Bella Urban Sports Park (Poble Nou), is conceived as a multipurpose park. The intention is to create an artificial topography, a collection of dunes and pathways integrating with the existing ground conditions of Poble Nou Park. The project then adapts to the terrain and exploits the grade to facilitate skating from the city to the sea. Benches and bleachers are arranged on either side to reinforce the idea of the site as a meeting point and rest area not only for users, but also for passers by making their way towards the

park or going to the beach.

allowed to encroach inwards.

skatepark and the park.

scob

The Mar Bella (MB)

Nou Barris (NB)