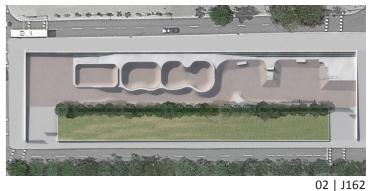

The Nou Barris Urban Sports Park, is located on a covered section of the Ronda de Dalt. This project consists of the refurbishment of an old skate park which was only partially exploited. Over a long process of public consultation which involved working extensively with local users, a design that would best address their needs was achieved. The skatepark incorporates elements that are interconnected with one another and the surroundings, establishing a spatial continuity with the park where it's accommodated, and thus facilitating relationships between users of both the

park or going to the beach.

allowed to encroach inwards.

skatepark and the park.

scob

The Mar Bella (MB)

Nou Barris (NB)