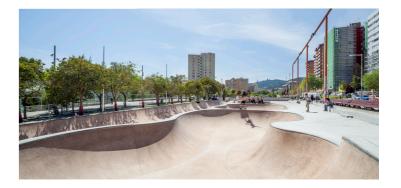

Network of urban sports parks in Barcelona

The Mar Bella Urban Sports Park (Poble Nou), is conceived as a multipurpose park. The intention is to create an artificial topography, a collection of dunes and pathways integrating with the existing ground conditions of Poble Nou Park. The project then adapts to the terrain and exploits the grade to facilitate skating from the city to the sea. Benches and bleachers are arranged on either side to reinforce the idea of the site as a meeting point and rest area not only for users, but also for passers by making their way towards the

park or going to the beach.

allowed to encroach inwards.

skatepark and the park.

scob

The Mar Bella (MB)

Nou Barris (NB)