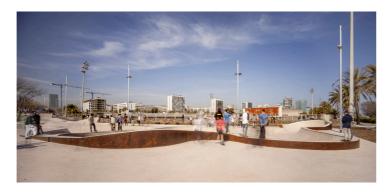

Network of urban sports parks in Barcelona

The Mar Bella Urban Sports Park (Poble Nou), is conceived as a multipurpose park. The intention is to create an artificial topography, a collection of dunes and pathways integrating with the existing ground conditions of Poble Nou Park. The project then adapts to the terrain and exploits the grade to facilitate skating from the city to the sea. Benches and bleachers are arranged on either side to reinforce the idea of the site as a meeting point and rest area not only for users, but also for passers by making their way towards the

park or going to the beach.

allowed to encroach inwards.

skatepark and the park.

scob

The Mar Bella (MB)

Nou Barris (NB)