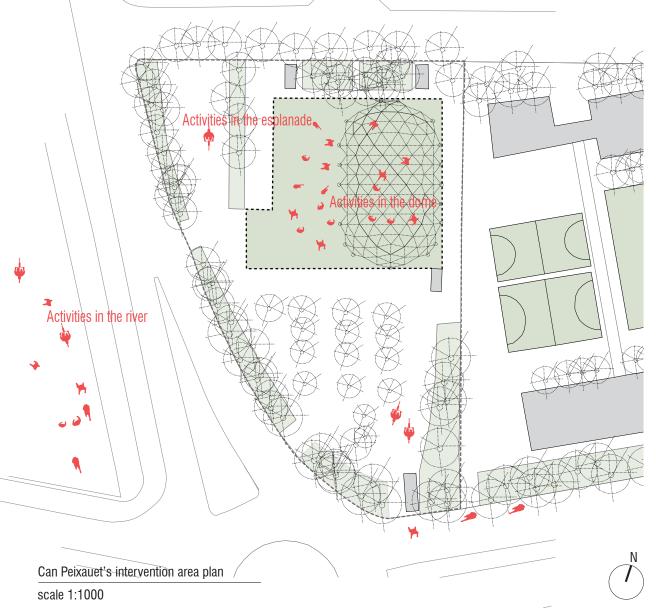

Most of the project's activities centred upon Can Peixauet's dome, located on the esplanade of the sports arena along Can Peixauet Park.