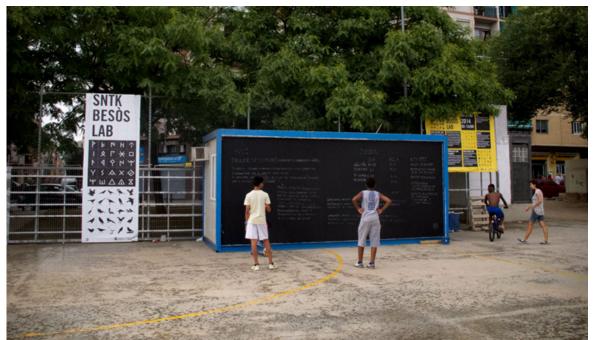

## SNTK BESOS LAB is a programme of different activities organized by diverse agents with the objective of fostering citizens self management of the space:

- > Activities promoted by Santa Coloma's City Council
- > Activities promoted and organized by Idensitat
- > Activities organized by local entities and collectives
- > Everyday Informal activities

Most of the project's activities centred upon Can Peixauet's dome, located on the esplanade of the sports arena along Can Peixauet Park.