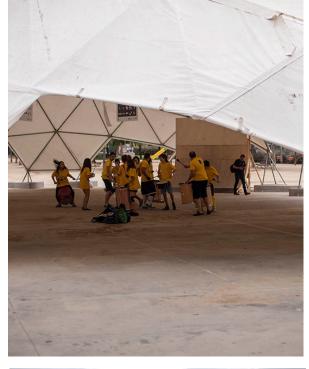

## SNTK BESOS LAB is a programme of different activities organized by diverse agents with the objective of fostering citizens self management of the space:

- > Activities promoted by Santa Coloma's City Council
- > Activities promoted and organized by Idensitat
- > Activities organized by local entities and collectives
- > Everyday Informal activities