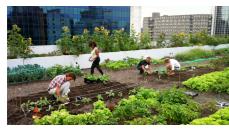

### **OP HET DAK**

'On the Roof' is a rooftop bistro that uses the harvest of the Dakakker to serve fresh and organic meals for lunch while enjoying a skyline view. ZUS created an entrepreneur friendly environment by renovating and assessing the commercial value of the rooftop pavilion. Nowadays local entrepeneur Valerie Kuster runs the rooftop bistro independently.