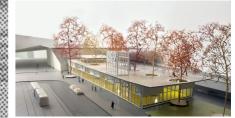

The Dakakker is the largest rooftop farm in Europe, an unique experiment that tests the potential of urban agriculture. The products are sold to local bars and restaurants.

### **OP HET DAK**

'On the Roof' is a rooftop bistro that uses the harvest of the Dakakker to serve fresh and organic meals for lunch while enjoying a skyline view. ZUS created an entrepreneur friendly environment by renovating and assessing the commercial value of the rooftop pavilion. Nowadays local entrepeneur Valerie Kuster runs the rooftop bistro independently.