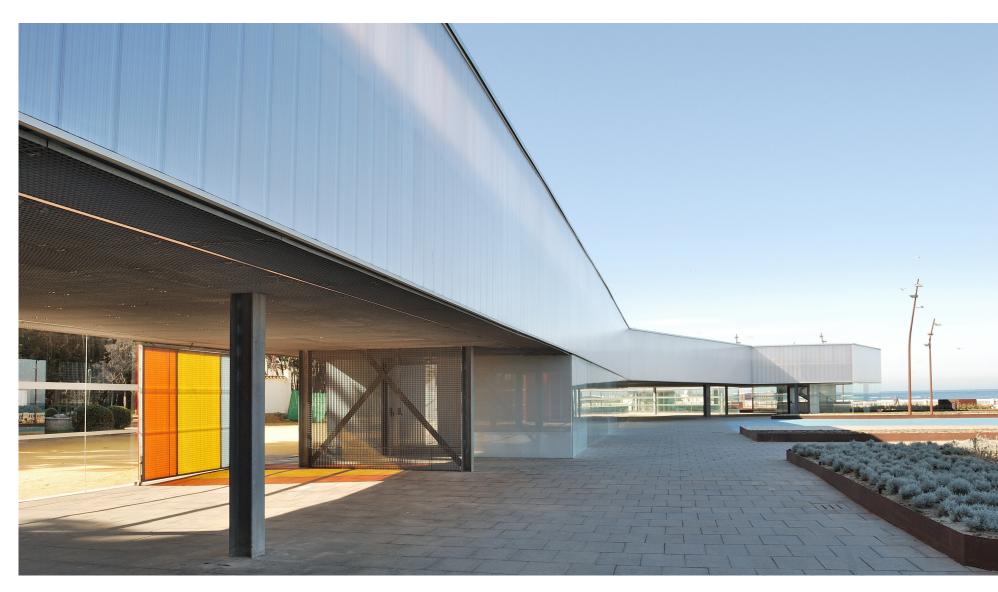

The materiality searches a feeling of lightness and transparency, using glass, polycarbonate and steel. The façade, made of glass in the ground floor and of a double translucent skin in the upper level, is backlighted at night, recreating an extensive