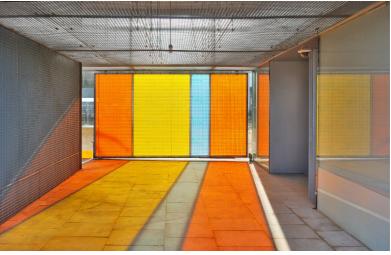

The materiality searches a feeling of lightness and transparency, using glass, polycarbonate and steel. The façade, made of glass in the ground floor and of a double translucent skin in the upper level, is backlighted at night, recreating an extensive