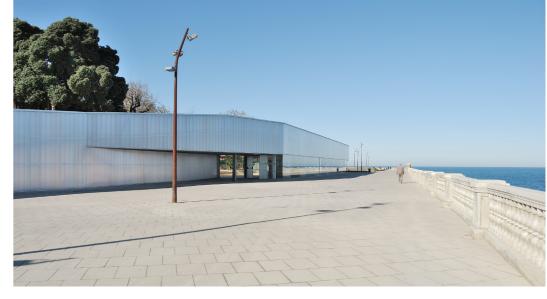

UPPER PROMENADE

NEW ACCESS TO PARK

band of light opposite the bay.

The materiality searches a feeling of lightness and transparency, using glass, polycarbonate and steel. The façade, made of glass in the ground floor and of a double translucent skin in the upper level, is backlighted at night, recreating an extensive