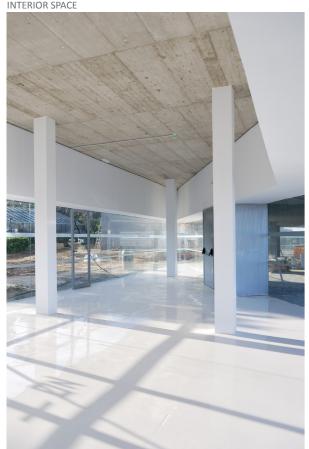

The materiality searches a feeling of lightness and transparency, using glass, polycarbonate and steel. The façade, made of glass in the ground floor and of a double translucent skin in the upper level, is backlighted at night, recreating an extensive