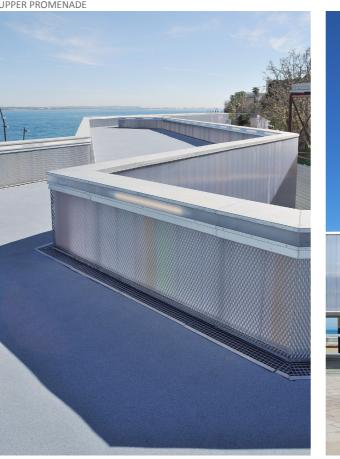

UPPER PROMENADE









NEW ACCESS TO PARK

band of light opposite the bay.

## ASSESSMENT

tations for the citizen.



AREAS, SPORTS AND VEGETATION)

a priory prescription, but the result of a set of functional and conceptual requirements which have been expressed through the conditions that emerge.

The materiality searches a feeling of lightness and transparency, using glass, polycarbonate and steel. The façade, made of glass in the ground floor and of a double translucent skin in the upper level, is backlighted at night, recreating an extensive

It is therefore a construction which integrates very different needs and develops diverse proposals, which makes it difficult to classify it into a specific architectural typology or type of project. Certainly, the building tries to be a synthesis of several n