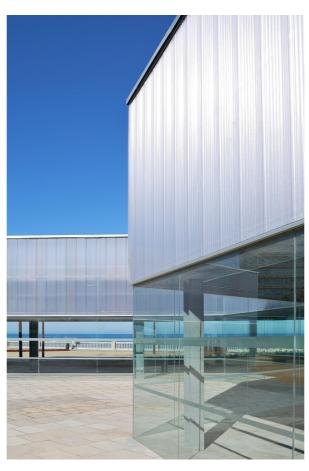

The materiality searches a feeling of lightness and transparency, using glass, polycarbonate and steel. The façade, made of glass in the ground floor and of a double translucent skin in the upper level, is backlighted at night, recreating an extensive