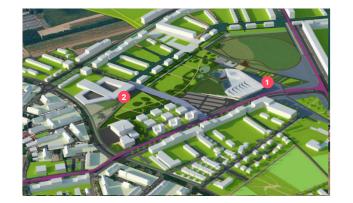

## **1**SOURCEANE ESPLANADE

Situated in the core of the urban plan and achieved in 2016, the SOURCEANE aquatic center esplanade is the main esplanade of the Raquet eco-district. It articulates the 3 main parks: the truck-farming park, the urban park and the active park.

The paving is in natural blue stone paving and the pattern is set by the cleaved pavments and the lights inlaid in the pavements.