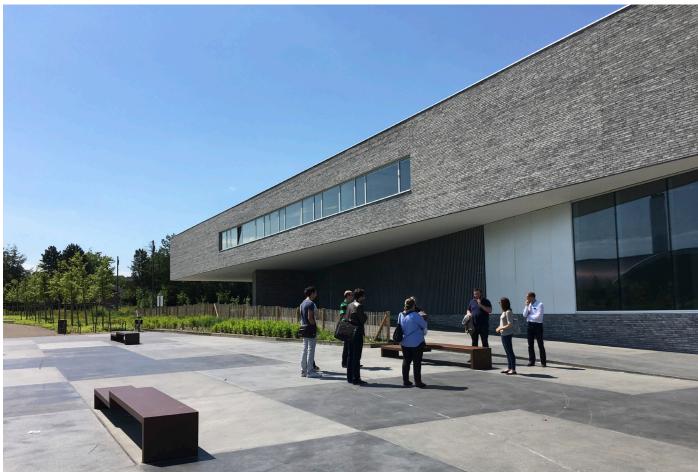

## 2 PAULETTE DEBLOCK PRIMARY SCHOOL ESPLANADE

Achieved in 2015, the primary school esplanade is located in the urban park. By a composition of grey concrete slabs and corten steel benches the esplanade looks linear and dynamic.