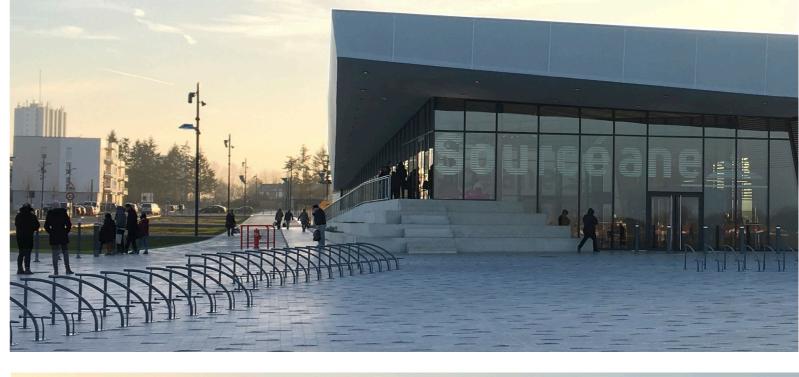

## **1**SOURCEANE ESPLANADE

Situated in the core of the urban plan and achieved in 2016, the SOURCEANE aquatic center esplanade is the main esplanade of the Raquet eco-district. It articulates the 3 main parks: the truck-farming park, the urban park and the active park.

The paving is in natural blue stone paving and the pattern is set by the cleaved pavments and the lights inlaid in the pavements.