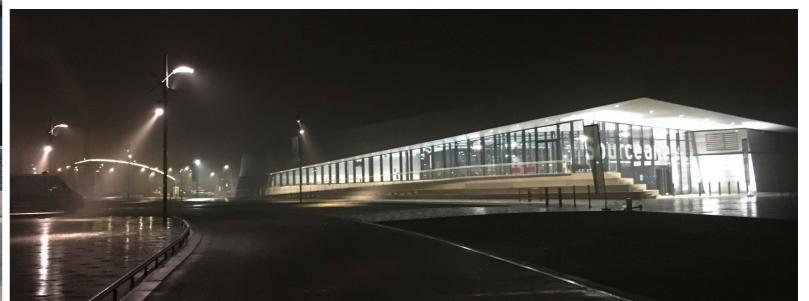

## **1**SOURCEANE ESPLANADE

Situated in the core of the urban plan and achieved in 2016, the SOURCEANE aquatic center esplanade is the main esplanade of the Raquet eco-district. It articulates the 3 main parks: the truck-farming park, the urban park and the active park.

The paving is in natural blue stone paving and the pattern is set by the cleaved pavments and the lights inlaid in the pavements.