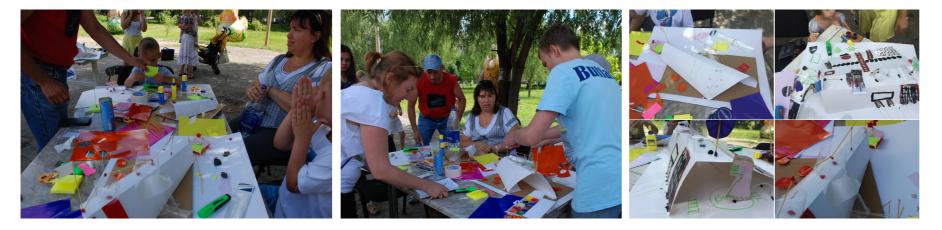

Children's playground in park «Shovkovychny» was designed by the children themselves. Children were sculpting slides from plasticine, painting on the models, developed by our architects. After this workshop, our architects collected all the children's ideas and developed the final conceptual playground.