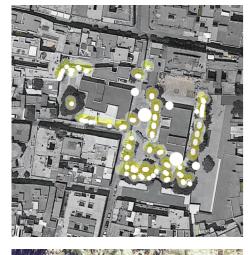

## 4. PERGOLAS

"Vine Pergola" is an installation designed to alleviate the summertime climate conditions at the schools, providing the structure for climbing plants to grow on façades and roofs. This is simultaneously an economical and traditional device, a device based on the thermic autoadjustment of the plants that could increase the thermal comfort in the schools. A different side of this strategy is its capacity to transform the roofs into some kind of hedonistic open classrooms, conquering a wider horizon outside the compact urban fabric.

Design: 2DR arquitectos Participants: CEIP Huerta Santa Marina; Collaborators: Sevilla por el Clima; Proyecto Ecoescuela; Manufacturing: Loulitas; Lighting: Benito Jiménez Production: El Mandaito;

Curator: Nomad Garden Cultural promoter: Ayuntamiento de Sevilla