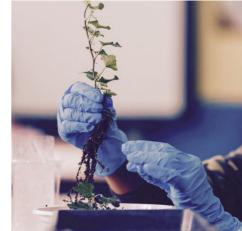

## 5. ATMOSPHERES

"Atmospheres" is an intervention on schools that tries to explore the potential of the classrooms to transform themselves into healthy exotic gardens. After taking a deeper look into the 1989 "NASA Clean Air Study", which described a natural way of removing toxic agents such as benzene or formaldehyde from the air, using certain common indoor plants, we decided to propose the cultivation of these sorts of plants inside the school. To avoid interfering with the available space for learning, the proposal targets the ceilings, where we test an inverted stratigraphy. That means an upside down potted plant arrangement hanging from the ceilings of the classrooms, helping to neutralize the effects of Sick Building syndrome.