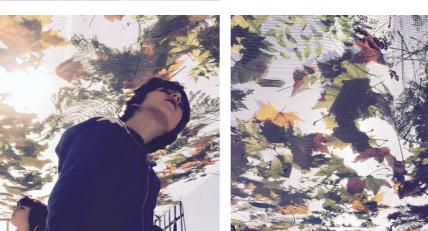

## 5. ATMOSPHERES

"Atmospheres" is an intervention on schools that tries to explore the potential of the classrooms to transform themselves into healthy exotic gardens. After taking a deeper look into the 1989 "NASA Clean Air Study", which described a natural way of removing toxic agents such as benzene or formaldehyde from the air, using certain common indoor plants, we decided to propose the cultivation of these sorts of plants inside the school. To avoid interfering with the available space for learning, the proposal targets the ceilings, where we test an inverted stratigraphy. That means an upside down potted plant arrangement hanging from the ceilings of the classrooms, helping to neutralize the effects of Sick Building syndrome.