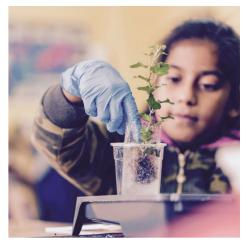

## 5. ATMOSPHERES

"Atmospheres" is an intervention on schools that tries to explore the potential of the classrooms to transform themselves into healthy exotic gardens. After taking a deeper look into the 1989 "NASA Clean Air Study", which described a natural way of removing toxic agents such as benzene or formaldehyde from the air, using certain common indoor plants, we decided to propose the cultivation of these sorts of plants inside the school. To avoid interfering with the available space for learning, the proposal targets the ceilings, where we test an inverted stratigraphy. That means an upside down potted plant arrangement hanging from the ceilings of the classrooms, helping to neutralize the effects of Sick Building syndrome.