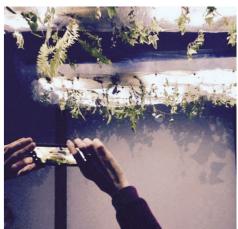

## 5. ATMOSPHERES

"Atmospheres" is an intervention on schools that tries to explore the potential of the classrooms to transform themselves into healthy exotic gardens. After taking a deeper look into the 1989 "NASA Clean Air Study", which described a natural way of removing toxic agents such as benzene or formaldehyde from the air, using certain common indoor plants, we decided to propose the cultivation of these sorts of plants inside the school. To avoid interfering with the available space for learning, the proposal targets the ceilings, where we test an inverted stratigraphy. That means an upside down potted plant arrangement hanging from the ceilings of the classrooms, helping to neutralize the effects of Sick Building syndrome.