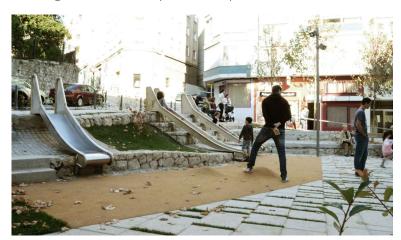

## REHABILITATION OF PLAZA DE LA LEÑA

Reorganization of Plaza de la Leña, has gone an evidence treatment to the surroundings. It has left a sad and weak space to become a playground full of life and light, inhabited by all and for all.

The greater opening and improvement of the accessibility conditions by introducing lower slope routes that cross the square, and the incorporation of playgrounds with a wider range of age have been very well received by the neighbours. The use of space has increased, favouring occupation with necessary activities for the neighbours, optimizing its use and eliminating hidden and useless areas, with greater capacity for degradation and occupation by undesirable activities.