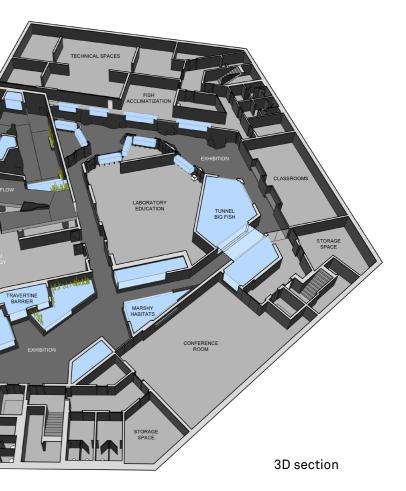

Karlovac Freshwater Aquarium Karlovac, Croatia Author: 3LHD Code: K021, panel 3

The exhibition displays the flow of a karst river, its flora, fauna and biodiversity. It starts with a water surface on the square, and continues inside the building with a system of ramps that wind like a river down into the basement level. Aquariums are placed along, above and below the visitor paths. The exhibition ends with a system of cascading aquariums whose biotopes display waterfalls and a travertine barrier. Finally, a stairway and an elevator take the visitors to the entrance hall through the gift shop. A space for analysis of the technological parameters of water, a scientific research center and fish acclimatization spaces are located in the center of the layout.