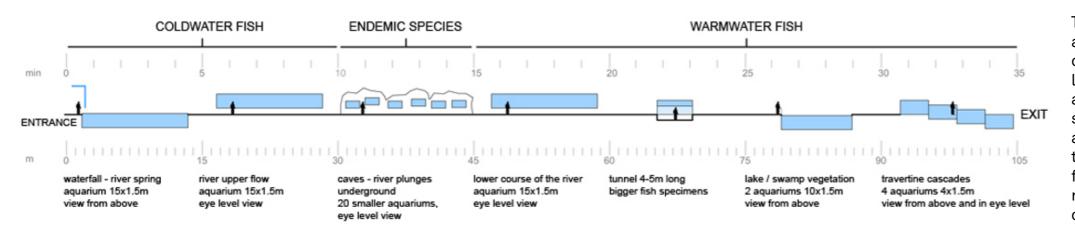

Karlovac Freshwater Aquarium Karlovac, Croatia Author: 3LHD Code: K021, panel 3

The exhibition displays the flow of a karst river, its flora, fauna and biodiversity. It starts with a water surface on the square, and continues inside the building with a system of ramps that wind like a river down into the basement level. Aquariums are placed along, above and below the visitor paths. The exhibition ends with a system of cascading aquariums whose biotopes display waterfalls and a travertine barrier. Finally, a stairway and an elevator take the visitors to the entrance hall through the gift shop. A space for analysis of the technological parameters of water, a scientific research center and fish acclimatization spaces are located in the center of the layout.