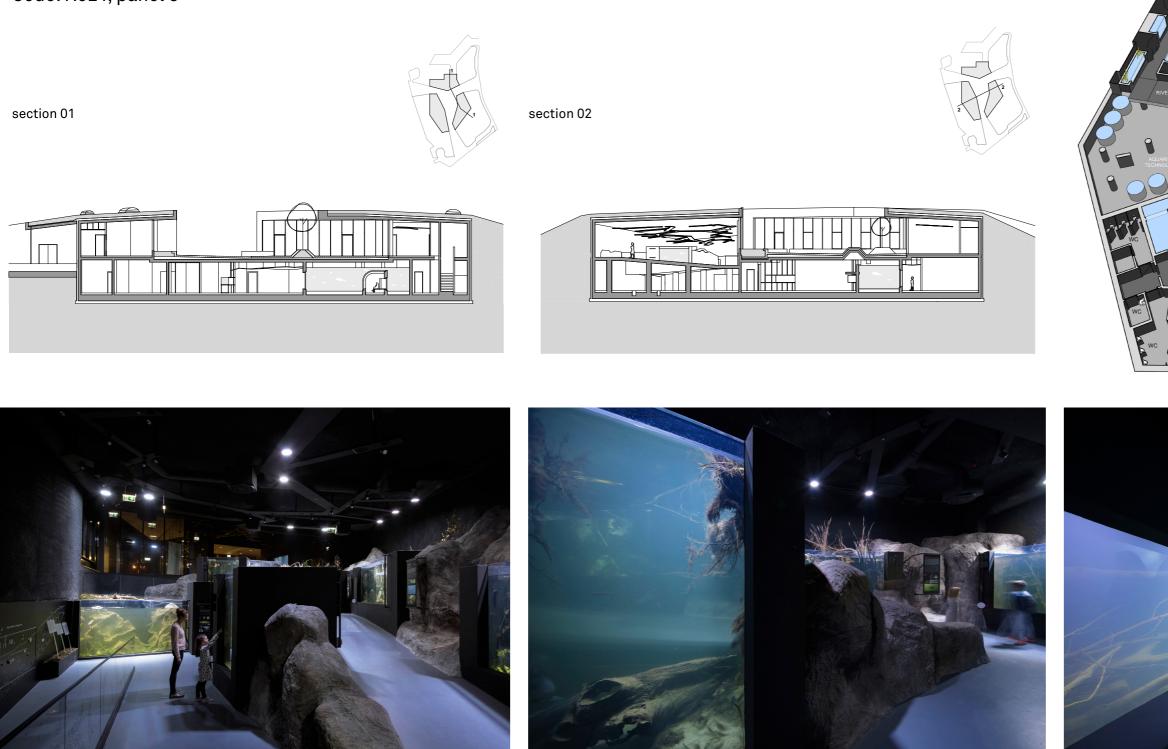

Karlovac Freshwater Aquarium Karlovac, Croatia Author: 3LHD Code: K021, panel 3

The exhibition displays the flow of a karst river, its flora, fauna and biodiversity. It starts with a water surface on the square, and continues inside the building with a system of ramps that wind like a river down into the basement level. Aquariums are placed along, above and below the visitor paths. The exhibition ends with a system of cascading aquariums whose biotopes display waterfalls and a travertine barrier. Finally, a stairway and an elevator take the visitors to the entrance hall through the gift shop. A space for analysis of the technological parameters of water, a scientific research center and fish acclimatization spaces are located in the center of the layout.