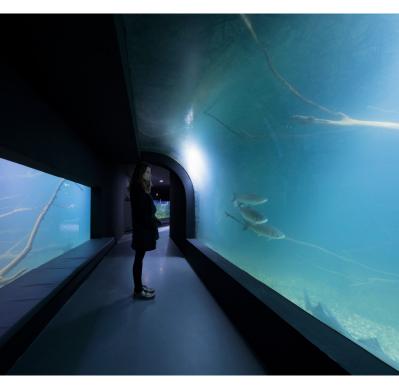

Karlovac Freshwater Aquarium Karlovac, Croatia Author: 3LHD Code: K021, panel 3

The exhibition displays the flow of a karst river, its flora, fauna and biodiversity. It starts with a water surface on the square, and continues inside the building with a system of ramps that wind like a river down into the basement level. Aquariums are placed along, above and below the visitor paths. The exhibition ends with a system of cascading aquariums whose biotopes display waterfalls and a travertine barrier. Finally, a stairway and an elevator take the visitors to the entrance hall through the gift shop. A space for analysis of the technological parameters of water, a scientific research center and fish acclimatization spaces are located in the center of the layout.