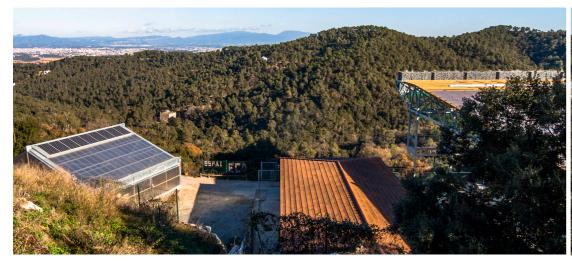

## PERE GRAU AREA\_K130

arqbag, architecture cooperative

PERE GRAU AREA ACTIONS: ESPAI (E)CO & COVERAGE OF THE SPORTS COURT

The second action contemplates the coverage of the sports court with the aim of generating a new polyvalent space with a sportive character, but above all social and cultural, protected from the rain and protected from excessive sunshine in the summer.

This work, due to a very strong local reinvention, has generated many expectations in the neighbourhood and will allow the reappropriation of the 'Espai Pere Grau' community.

The implantation of the prototype (e)co, has allowed to reconfigure the boundaries of the area generating new facades and giving a certain character of a square, blurring the back condition that impregnated this space (previously used as parking lot).

THE NEW POLYVALENT SPACE NEW OPORTUNITY NEW SQUARE