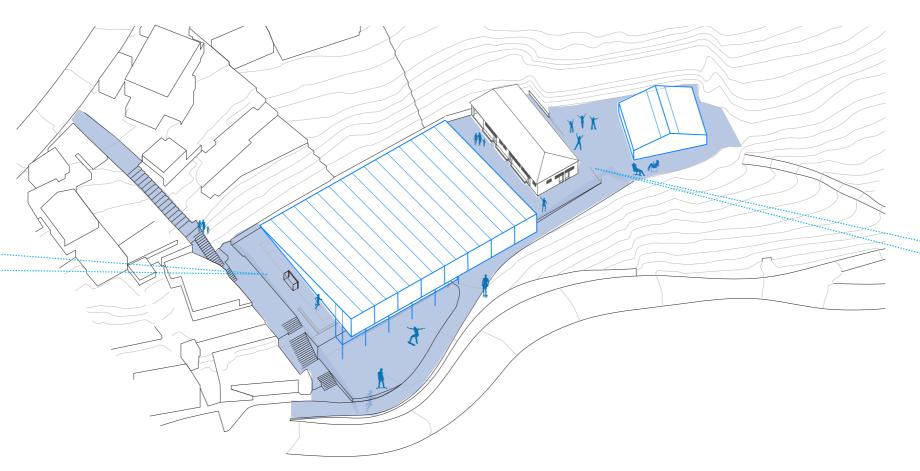

This work, due to a very strong local reinvention, has generated many expectations in the neighbourhood and will allow the reappropriation of the 'Espai Pere Grau' community.

The implantation of the prototype (e)co, has allowed to reconfigure the boundaries of the area generating new facades and giving a certain character of a square, blurring the back condition that impregnated this space (previously used as parking lot).

THE NEW POLYVALENT SPACE NEW OPORTUNITY NEW SQUARE