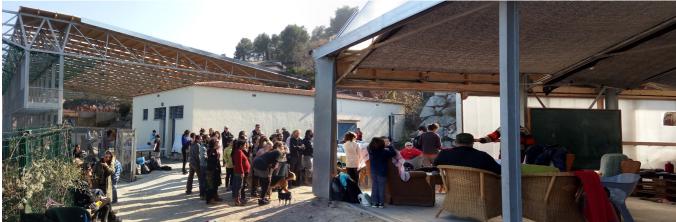

## PERE GRAU AREA\_K130

arqbag, architecture cooperative

PERE GRAU AREA ACTIONS: ESPAI (E)CO & COVERAGE OF THE SPORTS COURT

The second action contemplates the coverage of the sports court with the aim of generating a new polyvalent space with a sportive character, but above all social and cultural, protected from the rain and protected from excessive sunshine in the summer.

This work, due to a very strong local reinvention, has generated many expectations in the neighbourhood and will allow the reappropriation of the 'Espai Pere Grau' community.

The implantation of the prototype (e)co, has allowed to reconfigure the boundaries of the area generating new facades and giving a certain character of a square, blurring the back condition that impregnated this space (previously used as parking lot).

THE NEW POLYVALENT SPACE NEW OPORTUNITY NEW SQUARE