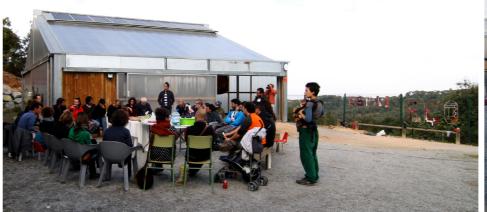

## PERE GRAU AREA\_K130

arqbag, architecture cooperative

PERE GRAU AREA ACTIONS: ESPAI (E)CO & COVERAGE OF THE SPORTS COURT

The second action contemplates the coverage of the sports court with the aim of generating a new polyvalent space with a sportive character, but above all social and cultural, protected from the rain and protected from excessive sunshine in the summer.

This work, due to a very strong local reinvention, has generated many expectations in the neighbourhood and will allow the reappropriation of the 'Espai Pere Grau' community.

The implantation of the prototype (e)co, has allowed to reconfigure the boundaries of the area generating new facades and giving a certain character of a square, blurring the back condition that impregnated this space (previously used as parking lot).

THE NEW POLYVALENT SPACE NEW OPORTUNITY NEW SQUARE