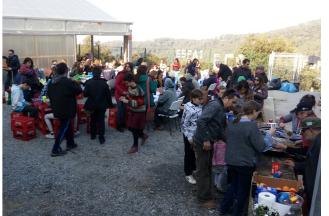

## PERE GRAU AREA\_K130

arqbag, architecture cooperative

PERE GRAU AREA ACTIONS: ESPAI (E)CO & COVERAGE OF THE SPORTS COURT

The second action contemplates the coverage of the sports court with the aim of generating a new polyvalent space with a sportive character, but above all social and cultural, protected from the rain and protected from excessive sunshine in the summer.

This work, due to a very strong local reinvention, has generated many expectations in the neighbourhood and will allow the reappropriation of the 'Espai Pere Grau' community.

The implantation of the prototype (e)co, has allowed to reconfigure the boundaries of the area generating new facades and giving a certain character of a square, blurring the back condition that impregnated this space (previously used as parking lot).

THE NEW POLYVALENT SPACE NEW OPORTUNITY NEW SQUARE