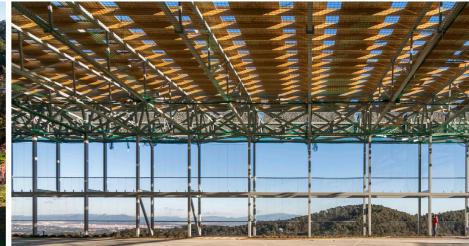

## PERE GRAU AREA\_K130

arqbag, architecture cooperative

PERE GRAU AREA ACTIONS: ESPAI (E)CO & COVERAGE OF THE SPORTS COURT

The second action contemplates the coverage of the sports court with the aim of generating a new polyvalent space with a sportive character, but above all social and cultural, protected from the rain and protected from excessive sunshine in the summer.

This work, due to a very strong local reinvention, has generated many expectations in the neighbourhood and will allow the reappropriation of the 'Espai Pere Grau' community.

The implantation of the prototype (e)co, has allowed to reconfigure the boundaries of the area generating new facades and giving a certain character of a square, blurring the back condition that impregnated this space (previously used as parking lot).