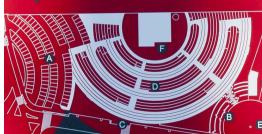

## PRAÇA DAS SETE BICAS

- A ESTACIONAMENTO
- B ANFITEATRO
- C ENTRAC
- D PRAÇA
- E EDIFÍCIO
- OS VISITANTES DESTA PRAÇA DEVEM OBSERVAR AS SEGUI REGRAS:
- PARA RECOLHA DO SEU LIXO.
  AJUDANDO A MANTER O ESPA
- APAGUE O CIGARRO NO LOCA PRÓPRIO, DEPOSITANDO-O NU PAPELEIRA.
- DEPOSITE AS PASTILHAS ELÁSTI NUMA PAPELEIRA.

ENTRO DA PRAÇA NÃO PERMITIDO:

- PASSEAR COM ANIMAIS, EXCETO CĂES-GUIA E ANIMAIS DE COMPANHIA DEVIDAMENTE AÇAIMADOS E PRESOS POR CORRENTE OU TRELA.
- QUE OS ANIMAIS DEJETEM, A
  MENOS QUE O ACOMPANHANTE
  APANHE O DEJETO, COLOCANDO-O
  NUM SACO PLÁSTICO E
  DEPOSITANDO-O DE FORMA
  SALIDER NIMA DADEL FIRMA
- O CORTE, COLHEITA OU
  DANIFICAÇÃO DE FLORES E
  PLANTAS EM GERAL, BEM COMO
  O CORTE DE RAMOS DE ÁRVORES
  E ABBLISTOS
- PISAR, CIRCULAR EM CANTEIROS ESPACOS AJARDINADOS.
- DANIFICAR PLACAS DE SINALIZAÇÃO, DISPOSITIVOS DE REGA OU QUALQUER TIPO DE MOBILIÁRIO URBANO.
- UTILIZAR BEBEDOUROS PARA